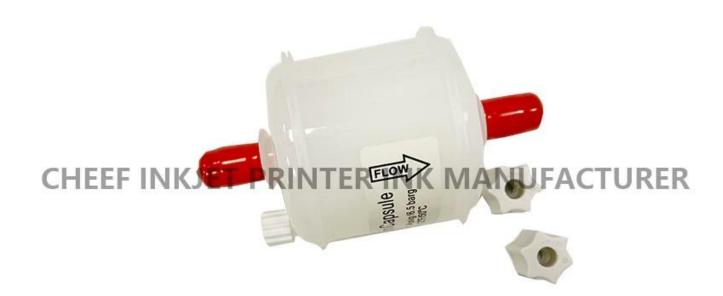

| Part NO.               | E55-004845S                           |
|------------------------|---------------------------------------|
| Part Name              | MAIN FILTER 20u                       |
| Compatible for printer | spare parts for leibinger or rottweil |