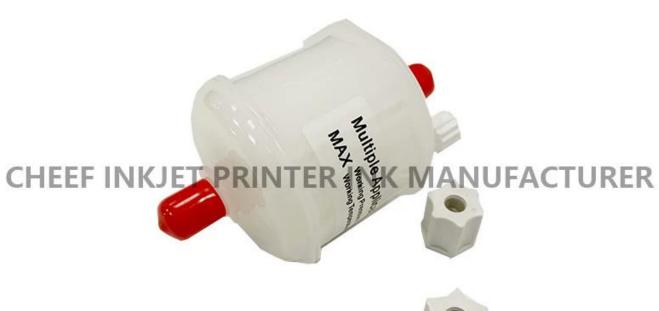

| Part NO.               | GB-PG0322                 |
|------------------------|---------------------------|
| Part Name              | Main filter 10u           |
| Compatible for printer | spare parts for leibinger |