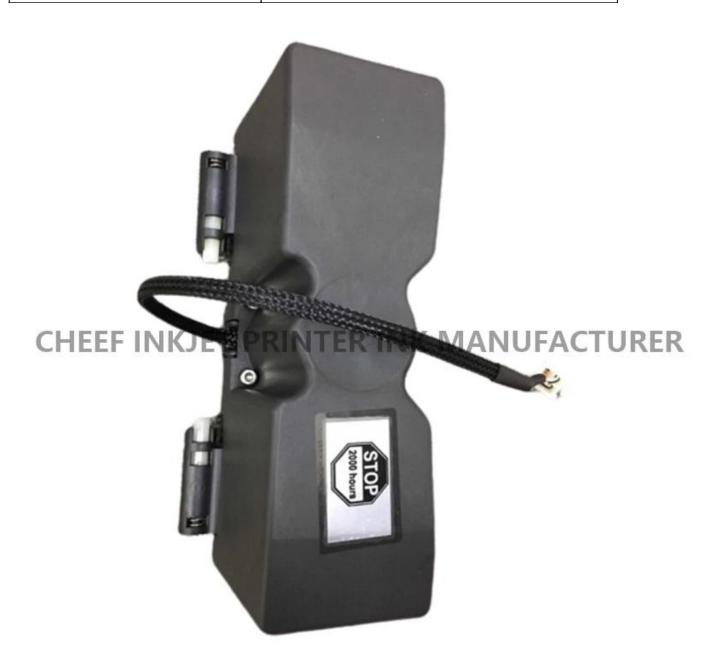

| Part NO.      | 45721                                |
|---------------|--------------------------------------|
| Part Name     | M6 Module                            |
| Compatible to | spare parts for Imaje Inkjet printer |