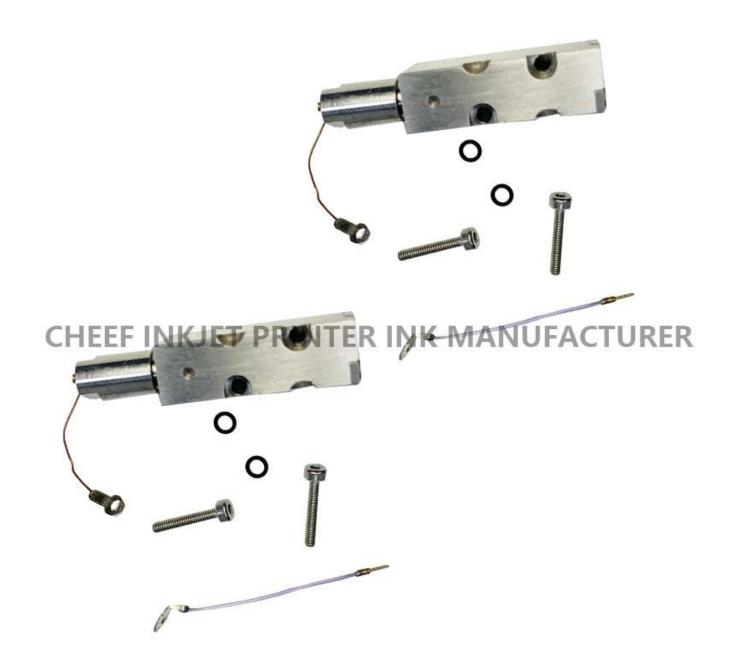

| Part NO.      | EB38540                              |
|---------------|--------------------------------------|
| Part Name     | E-type 90 series G-mouth assembly    |
| Compatible to | spare parts for Imaje Inkjet printer |