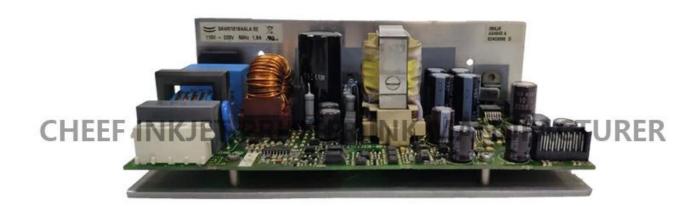

| Part NO.      | EB14121-PC1271                                                |
|---------------|---------------------------------------------------------------|
| Part Name     | BOARD-POWER SUPPLY AUTOMATIC SWITCHED 110V-220V-WITHOUT CABLE |
| Compatible to | spare parts for Imaje Inkjet printer                          |