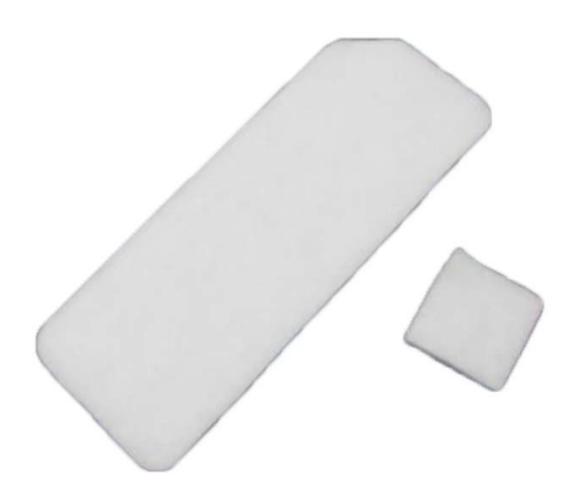

| Part NO.      | 36022                          |
|---------------|--------------------------------|
| Part Name     | AIR FILTER KIT IP 54 FOR IMAJE |
| Compatible to | spare parts for Imaje          |