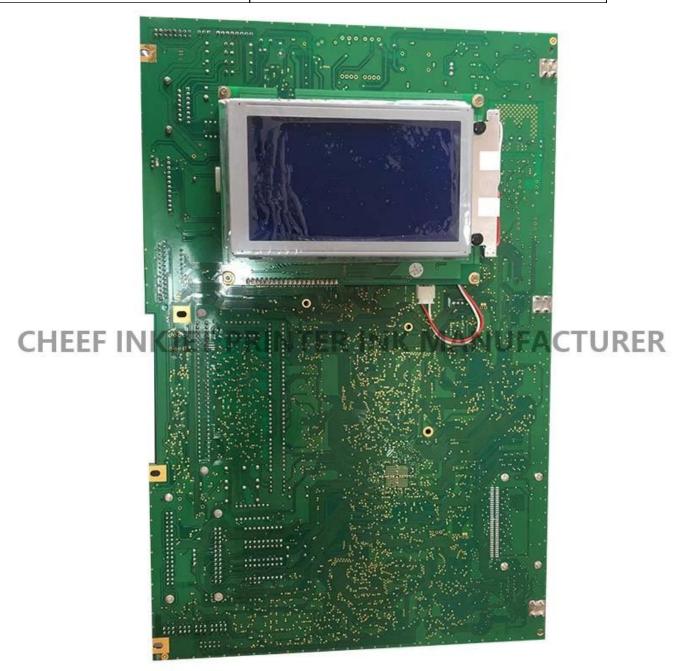

| Part NO.      | ENR51450                             |
|---------------|--------------------------------------|
| Part Name     | 9030 CPU board                       |
| Compatible to | spare parts for Imaje Inkjet printer |