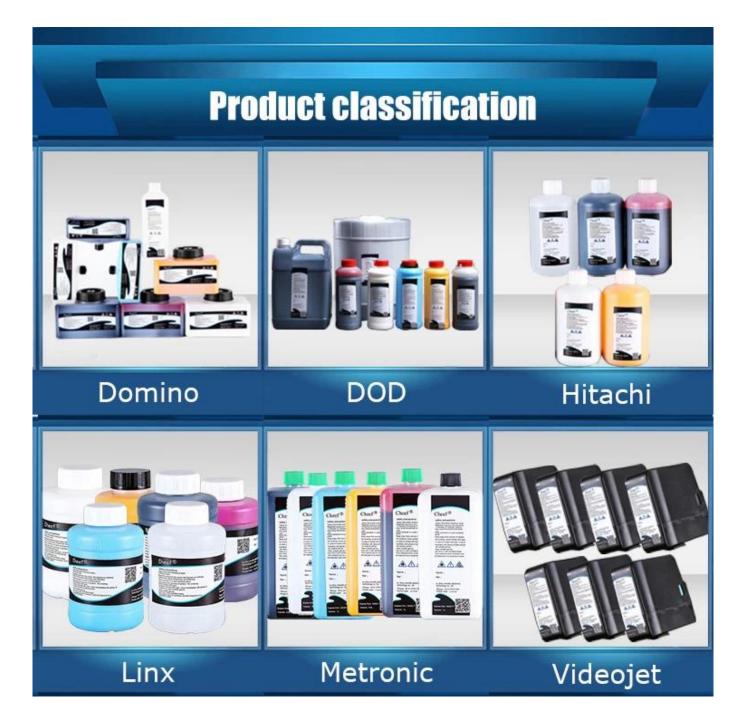

## **Industrial Applications**

Our ink is mainly used for famous brand of cij printer like domino, hitachi, imaje, linx, citronix and so on. Our inkjet inks can be used for a variety of applications, such as the industry of cables, electronics, pipes, plastic, pharmaceutical, construction and so on

#### Q1:What is your main products of ink?

A:Cheef ink manufactures a full line of high quality, low cost alternative inks, makeup, and cleaners for Continuous Ink Jet (CIJ), Drop on Demand (DOD) and High-Resolution industrial printers and coders. Innovative technology is the core of our business, and our inks are trusted alternatives to products from many OEMs including Videojet, Domino, Imaje, Marsh, Citronix, Linx, Metronic, Rottweil, and more.