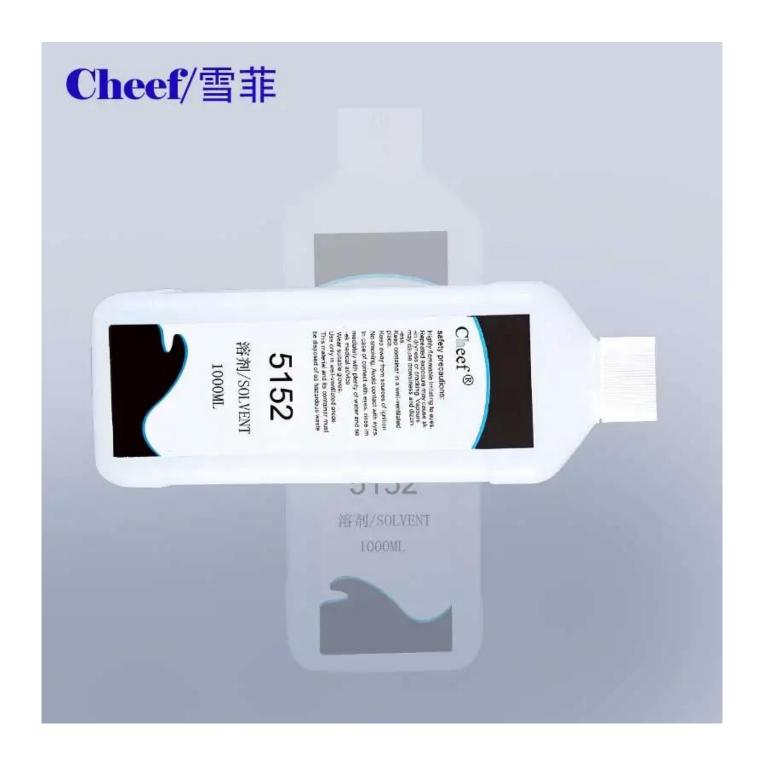

## 5152 make up for imaje inkjet batch coding machine

### What is the Details for 5152 make up?

| Brand Item name Model Specification |
|-------------------------------------|
|-------------------------------------|

| for Imaje | high adhesion ink  | 9175           | 0.8L/pc            |
|-----------|--------------------|----------------|--------------------|
|           | Ingir danesion ink | 3173           | 4/8pcs/carton      |
|           | Anti-alcohol ink   | 9176           | 0.8L/pc            |
|           |                    |                | 4/8pcs/carton      |
|           | solvent            | 8158]          | 0.8L/pc            |
|           |                    | 0130)          | 4/8pcs/carton      |
|           | solvent            | 8188J          | 0.8L/pc            |
|           | Solvenic           |                | 4/8pcs/carton      |
|           | ink                | 9688           | 0.8L/pc            |
|           |                    |                | 4/8pcs/carton      |
|           | solvent            | 8696]          | 0.8L/pc            |
|           |                    | 0030)          | 4/8pcs/carton      |
|           | ink                | 9650           | 0.8L/pc            |
|           |                    |                | 4/8pcs/carton      |
|           | solvent            | 8600           | 0.8L/pc            |
|           |                    |                | 4/8pcs/carton      |
|           | high adhesion ink  | 5157E/5107     | 1Lpc 12pcs/carton  |
|           | solvent            | 5159J/5199     | 1Lpc 12pcs/carton  |
|           | yellow ink         | 5151           | 1Lpc 12pcs/carton  |
|           | red ink            | 5142/FT128     | 1Lpc 12pcs/carton  |
|           | white ink          | 5281/5160/5159 | 1Lpc 12pcs/carton  |
|           | solvent            | 5152/5179      | 1Lpc 4/8pcs/carton |
|           | ink                | J175           | 0.8L/pc            |
|           |                    |                | 4/8pcs/carton      |
|           | solvent            | J188           | 0.8L/pc            |
|           |                    |                | 4/8pcs/carton      |
|           | solvent            | 9550           | 0.8L/pc            |
|           |                    |                | 4/8pcs/carton      |
|           | wash               | 5696J          | 1L/pc 12pcs/carton |
|           | wash               | 5100           | 1L/pc 12pcs/carton |
|           | wash               | 5146           | 1L/pc 12pcs/carton |

**Product Picture** 

# Cheef/雪菲