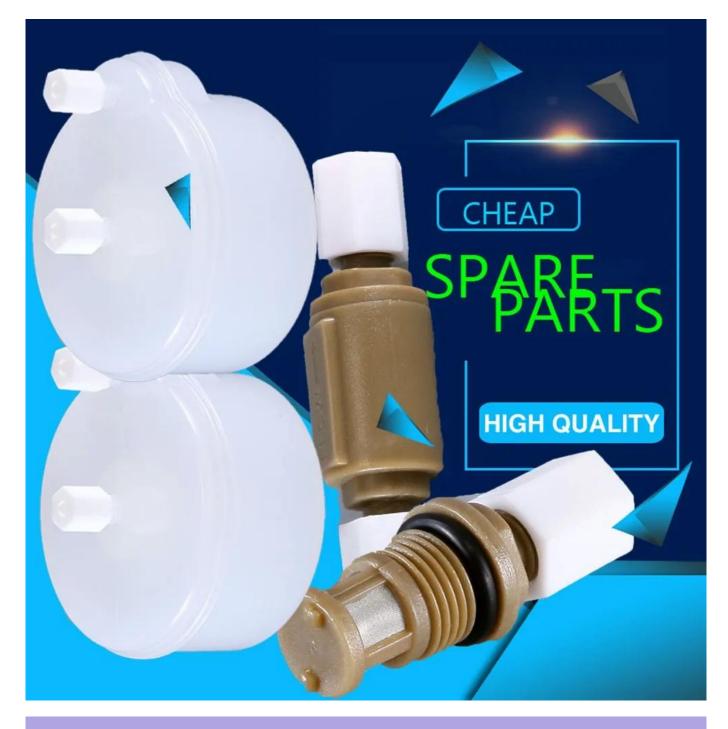

## **36734 CHASSIS DOVETAIL FOR for domino A SERIES CONTINOUS INKJET PRINTER SPARE PARTS**

**PRODUCT PICTURES** 

**PRODUCT LIST** 

| Brand<br>Name | Description<br>of Spare Parts | Spareparts<br>Number | MOQ | Picture |
|---------------|-------------------------------|----------------------|-----|---------|
|               | Main filter                   | 14831                | 1   |         |
|               | Inline filter                 | 37940                | 1   |         |
| Domino        | Solvent filter                | 22973                | 1   |         |
|               | Gutter Filter                 | 14664                | 1   | X       |
|               | Damper                        |                      | 1   |         |