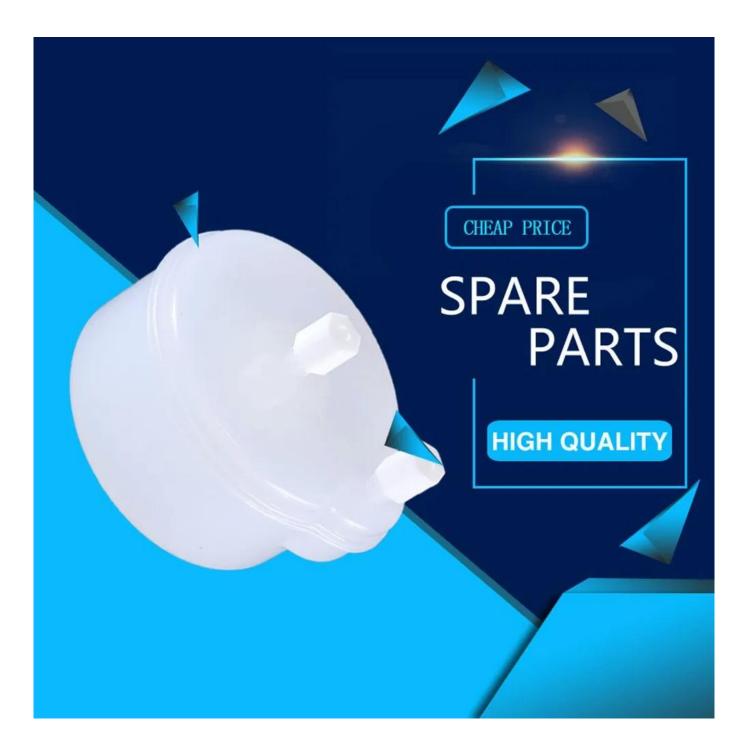

## **36734 CHASSIS DOVETAIL FOR for domino A SERIES CONTINOUS INKJET PRINTER SPARE PARTS**

**PRODUCT PICTURES** 

**PRODUCT LIST** 

| Brand<br>Name | Description<br>of Spare Parts | Spareparts<br>Number | MOQ | Picture |
|---------------|-------------------------------|----------------------|-----|---------|
|               | Main filter                   | 14831                | 1   |         |
|               | Inline filter                 | 37940                | 1   |         |
| Domino        | Solvent filter                | 22973                | 1   |         |
|               | Gutter Filter                 | 14664                | 1   | X       |
|               | Damper                        |                      | 1   |         |