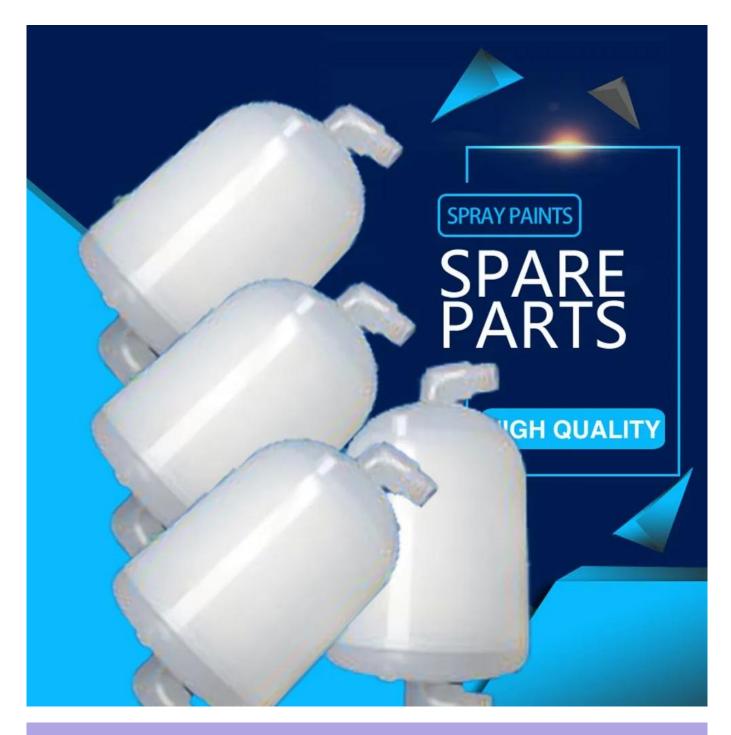

## **36734 CHASSIS DOVETAIL FOR for domino A SERIES CONTINOUS INKJET PRINTER SPARE PARTS**

**PRODUCT PICTURES** 

**PRODUCT LIST** 

| Brand<br>Name | Description<br>of Spare Parts | Spareparts<br>Number | MOQ | Picture |
|---------------|-------------------------------|----------------------|-----|---------|
|               | Main filter                   | 14831                | 1   |         |
|               | Inline filter                 | 37940                | 1   |         |
| Domino        | Solvent filter                | 22973                | 1   |         |
|               | Gutter Filter                 | 14664                | 1   | X       |
|               | Damper                        |                      | 1   |         |