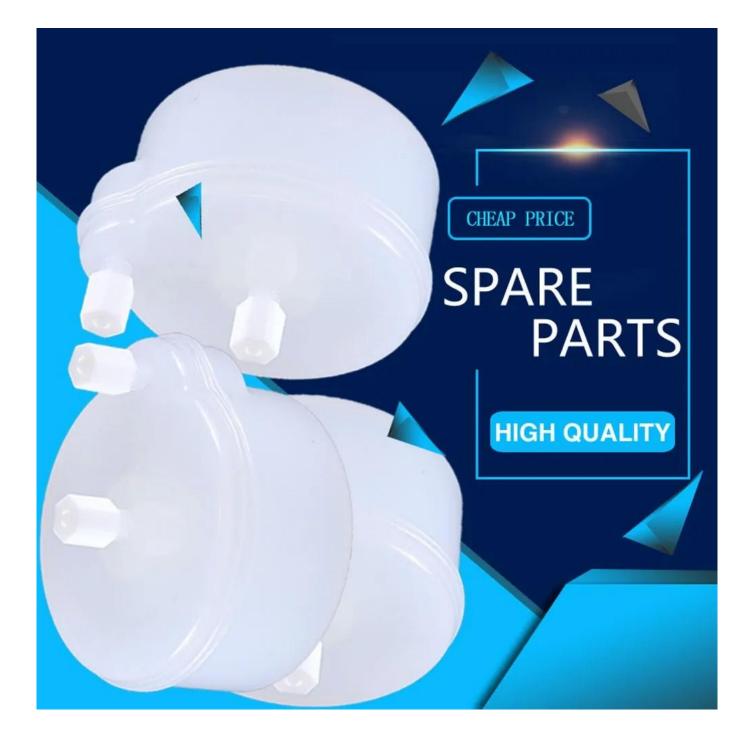

## **36734 CHASSIS DOVETAIL FOR for domino A SERIES CONTINOUS INKJET PRINTER SPARE PARTS**

**PRODUCT PICTURES** 

**PRODUCT LIST** 

| Brand<br>Name | Description<br>of Spare Parts | Spareparts<br>Number | MOQ | Picture |
|---------------|-------------------------------|----------------------|-----|---------|
|               | Main filter                   | 14831                | 1   |         |
|               | Inline filter                 | 37940                | 1   |         |
| Domino        | Solvent filter                | 22973                | 1   |         |
|               | Gutter Filter                 | 14664                | 1   | X       |
|               | Damper                        |                      | 1   |         |