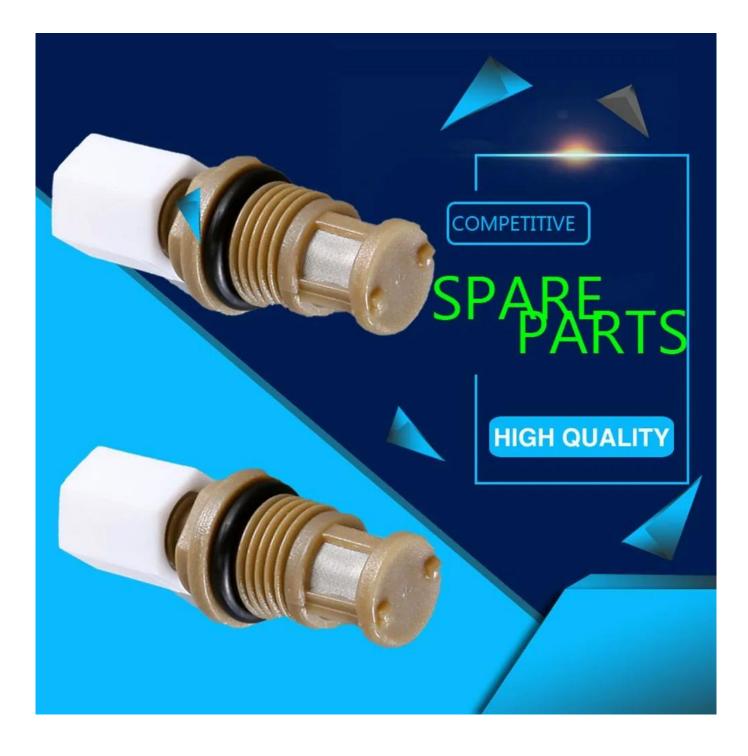

## **36734 CHASSIS DOVETAIL FOR for domino A SERIES CONTINOUS INKJET PRINTER SPARE PARTS**

**PRODUCT PICTURES** 

**PRODUCT LIST** 

| Brand<br>Name | Description<br>of Spare Parts | Spareparts<br>Number | MOQ | Picture |
|---------------|-------------------------------|----------------------|-----|---------|
|               | Main filter                   | 14831                | 1   |         |
|               | Inline filter                 | 37940                | 1   |         |
| Domino        | Solvent filter                | 22973                | 1   |         |
|               | Gutter Filter                 | 14664                | 1   | X       |
|               | Damper                        |                      | 1   |         |