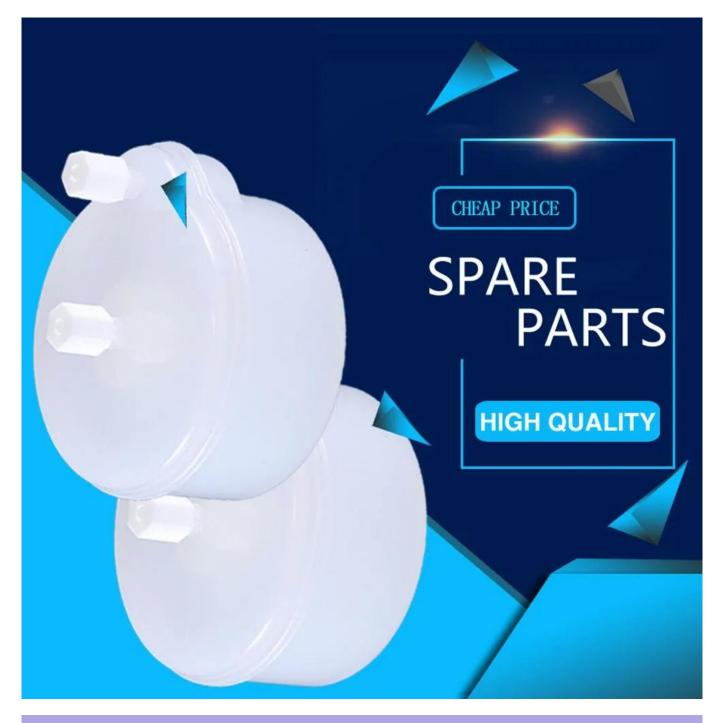

## **36734 CHASSIS DOVETAIL FOR for domino A SERIES CONTINOUS INKJET PRINTER SPARE PARTS**

**PRODUCT PICTURES** 

**PRODUCT LIST** 

| Brand<br>Name | Description<br>of Spare Parts | Spareparts<br>Number | MOQ | Picture |
|---------------|-------------------------------|----------------------|-----|---------|
|               | Main filter                   | 14831                | 1   |         |
|               | Inline filter                 | 37940                | 1   |         |
| Domino        | Solvent filter                | 22973                | 1   |         |
|               | Gutter Filter                 | 14664                | 1   | X       |
|               | Damper                        |                      | 1   |         |