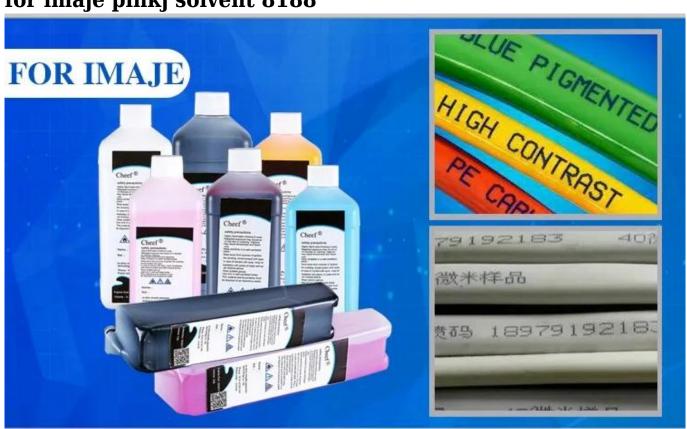

# for imaje pinkj solvent 8188

# What is the Details for cij ink for imaje printer?

|  | Brand | Item name | Model | Specification |
|--|-------|-----------|-------|---------------|
|--|-------|-----------|-------|---------------|

| for Imaje | high adhesion ink  | 9175           | 0.8L/pc            |
|-----------|--------------------|----------------|--------------------|
|           | Ingir danesion ink |                | 4/8pcs/carton      |
|           | Anti-alcohol ink   | 9176           | 0.8L/pc            |
|           | And diconor link   | 3170           | 4/8pcs/carton      |
|           | solvent            | 8158]          | 0.8L/pc            |
|           |                    | 0130)          | 4/8pcs/carton      |
|           | solvent            | 8188J          | 0.8L/pc            |
|           | Solvent            |                | 4/8pcs/carton      |
|           | ink                | 9688           | 0.8L/pc            |
|           |                    |                | 4/8pcs/carton      |
|           | solvent            | 8696]          | 0.8L/pc            |
|           | Solvent            | 0030)          | 4/8pcs/carton      |
|           | ink                | 9650           | 0.8L/pc            |
|           | IIIK               | 3030           | 4/8pcs/carton      |
|           | solvent            | 8600           | 0.8L/pc            |
|           |                    |                | 4/8pcs/carton      |
|           | high adhesion ink  | 5157E/5107     | 1Lpc 12pcs/carton  |
|           | solvent            | 5159J/5199     | 1Lpc 12pcs/carton  |
|           | yellow ink         | 5151           | 1Lpc 12pcs/carton  |
|           | red ink            | 5142/FT128     | 1Lpc 12pcs/carton  |
|           | white ink          | 5281/5160/5159 | 1Lpc 12pcs/carton  |
|           | solvent            | 5152/5179      | 1Lpc 4/8pcs/carton |
|           | ink                | J175           | 0.8L/pc            |
|           |                    |                | 4/8pcs/carton      |
|           | solvent            | J188           | 0.8L/pc            |
|           |                    |                | 4/8pcs/carton      |
|           | solvent            | 9550           | 0.8L/pc            |
|           |                    |                | 4/8pcs/carton      |
|           | wash               | 5696J          | 1L/pc 12pcs/carton |
|           | wash               | 5100           | 1L/pc 12pcs/carton |
|           | wash               | 5146           | 1L/pc 12pcs/carton |