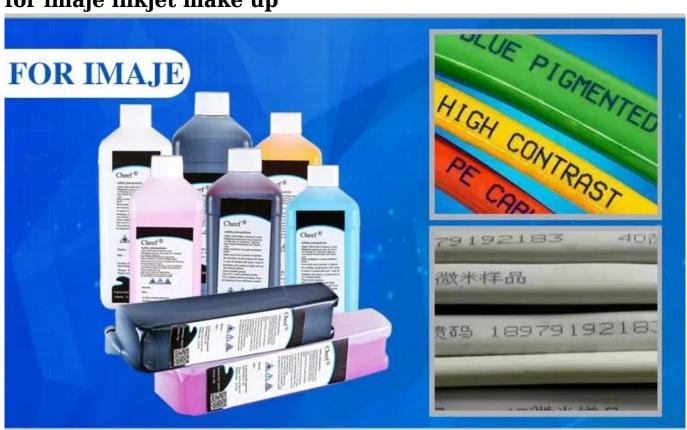

# for imaje inkjet make up



# What is the Details for cij ink for imaje printer?

| Brand | Item name | Model | Specification |
|-------|-----------|-------|---------------|
|-------|-----------|-------|---------------|

| for Imaje | high adhesion ink  | 9175           | 0.8L/pc            |
|-----------|--------------------|----------------|--------------------|
|           | Ingir danesion ink |                | 4/8pcs/carton      |
|           | Anti-alcohol ink   | 9176           | 0.8L/pc            |
|           |                    |                | 4/8pcs/carton      |
|           | solvent            | 8158J          | 0.8L/pc            |
|           |                    |                | 4/8pcs/carton      |
|           | solvent            | 8188J          | 0.8L/pc            |
|           |