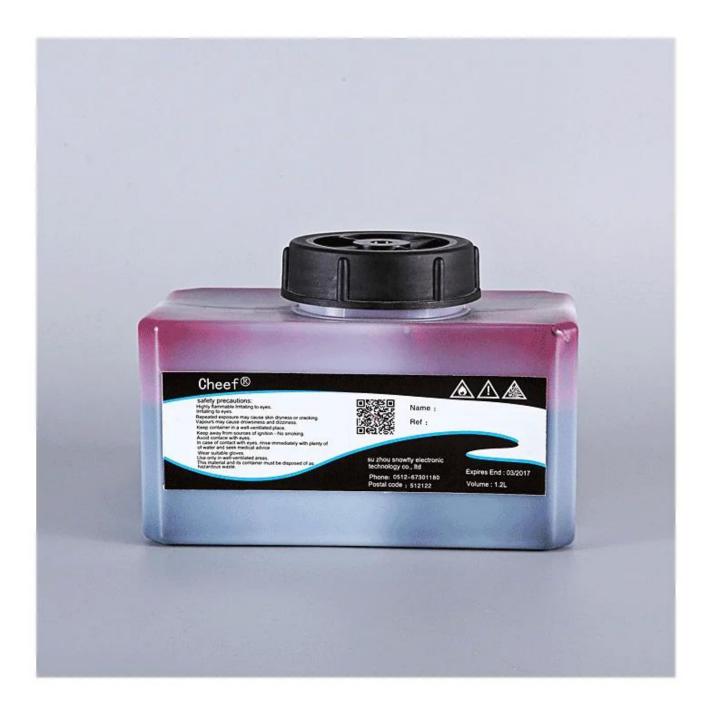

domino egg red ink IR-064RG and IC-064RG for cij printer

We produce all kinds of inkjetprinter ink ,like domino ,videojet,imaje,

especially the special ink like glass ink ,anti-mobility ink,anti-alcohol ink,Halogen free ink,

Optical-counterfeiting ink,High-temperature ink ,lowtemperature ink and so on!

What is the Details for egg red ink?

Non-contact inkjet for Cable Identification, easy guaranteed rate can save time, ensure the quality of final identification.

Throughout this process, the nozzle is always above the surface mount, cable does not directly contact the epidermis. High speed inkjet printer also guarantees high-speed production of wire and

cable production line does not need to spend more time on the label. **Product Picture** 