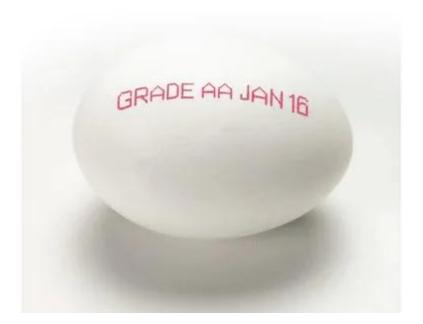

Cable Identification, easy guaranteed rate can save time, ensure the quality of final identification.

Non-contact inkjet ink jet method is decided by the way it works, especially the small character ink-jet printer.

At very small point when the ink from the inkjet nozzle Jet out, through some mechanism in the products formed on the surface of some forms of identity, which may take the form of alphanumeric or even some icons, and so on.

Throughout this process, the nozzle is always above the surface mount, cable does not directly contact the epidermis. High speed inkjet printer also guarantees high-speed production of wire and

cable production line does not need to spend more time on the label. **Product Picture** 

**Product Pictures** 



#### **Product Features**

### PRINT EFFECT



# WHY CHOOSE US?

# Why choose us

### High quality o-

Quality is crucial to our business and is the fundamental reason for our success. The high quality is both in the fluids and the service that we provide to our customers and distributors. Only the highest quality raw materials and the control of the manufacturing process, can ensure each batch in the same from the first to the last.

Owr products have exceptional stability and good adhesion om various substrates including low surface energy plastics, metals, pipes & tubes, cables & wires etc.





### Competitive price

Our goal is to provide our agent with high quality products at competitive prices. In order to keep prices as competitive as possible without compromising product quality, we work very hard. We have developed a close