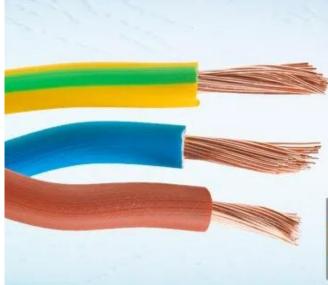

Optical-counterfeiting ink,High-temperature ink ,lowtemperature ink and so on!

What is the Details for egg red ink?

Non-contact inkjet for Cable Identification, easy guaranteed rate can save time, ensure the quality of final identification.

Non-contact inkjet ink jet method is decided by the way it works, especially the small character ink-jet printer.

At very small point when the ink from the inkjet nozzle Jet out, through some mechanism in the products formed on the surface of some forms of identity, which may take the form of alphanumeric or even some icons, and so on.

Throughout this process, the nozzle is always above the surface mount, cable does not directly contact the epidermis. High speed inkjet printer also guarantees high-speed production of wire and

cable production line does not need to spend more time on the label. **Product Picture** 