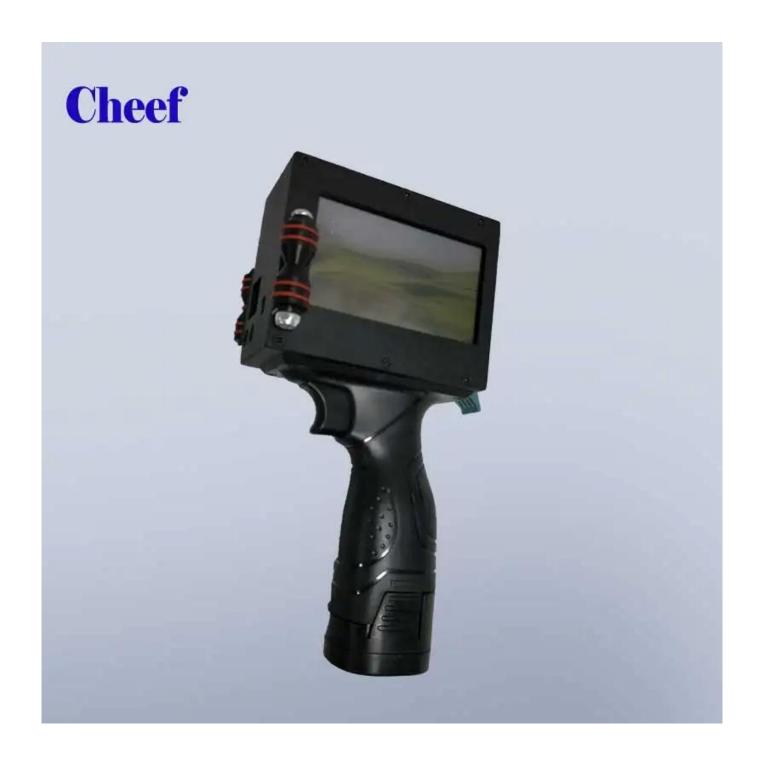

**Product Picture** 

### **Product Pictures**

## What is the Details of hand printer?

| Specification            | Description                                                                           |
|--------------------------|---------------------------------------------------------------------------------------|
| Model                    | Cheef -HP01 TIJ Thermal Inkjet Printer                                                |
| Display                  | 4.3" Touch Screen                                                                     |
| Character height         | 1mm-18mm                                                                              |
| Print Area               | 1-8 lines                                                                             |
| Print Symbols            | Logo,Pictures                                                                         |
| Ink Cartridge            | Solvent-based or oil-based environmentally friendly ink                               |
| Message Memory           | huge amounts of information                                                           |
| Print Images             | Alphanumeric,logo,date/time,expiry date ,shift code,Lot-box code and barcode ,counter |
| Printing direction       | 360 degree                                                                            |
| Ink Colors               | black,red,blue,yellow,green                                                           |
| Message Storage Capacity | Store up to 1000 messages with SD card                                                |
| Dimension (L/W/H)        | 135x 128x 200MM                                                                       |
| Weight                   | 1.2Kg                                                                                 |
| Print Speed              | 80metres per minute                                                                   |
| Print Height             | 1mm to 12mm                                                                           |
| Print material           | Metal, plastic, paper, glass, wood, stone, etc                                        |
| Print Resolution         | 600DPI                                                                                |
| Function                 | Can be used by hand and can be used with the production line                          |