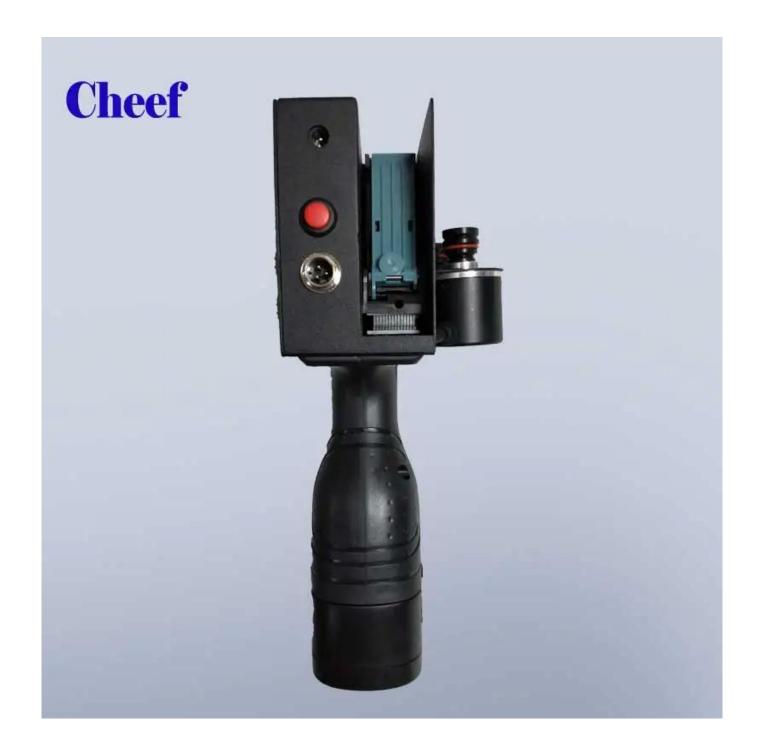

**Product Picture** 

### **Product Pictures**

## What is the Details of hand printer?

| Specification            | Description                                                                           |
|--------------------------|---------------------------------------------------------------------------------------|
| Model                    | Cheef -HP01 TIJ Thermal Inkjet Printer                                                |
| Display                  | 4.3" Touch Screen                                                                     |
| Character height         | 1mm-18mm                                                                              |
| Print Area               | 1-8 lines                                                                             |
| Print Symbols            | Logo,Pictures                                                                         |
| Ink Cartridge            | Solvent-based or oil-based environmentally friendly ink                               |
| Message Memory           | huge amounts of information                                                           |
| Print Images             | Alphanumeric,logo,date/time,expiry date ,shift code,Lot-box code and barcode ,counter |
| Printing direction       | 360 degree                                                                            |
| Ink Colors               | black,red,blue,yellow,green                                                           |
| Message Storage Capacity | Store up to 1000 messages with SD card                                                |
| Dimension (L/W/H)        | 135x 128x 200MM                                                                       |
| Weight                   | 1.2Kg                                                                                 |
| Print Speed              | 80metres per minute                                                                   |
| Print Height             | 1mm to 12mm                                                                           |
| Print material           | Metal, plastic, paper, glass, wood, stone, etc                                        |
| Print Resolution         | 600DPI                                                                                |
| Function                 | Can be used by hand and can be used with the production line                          |