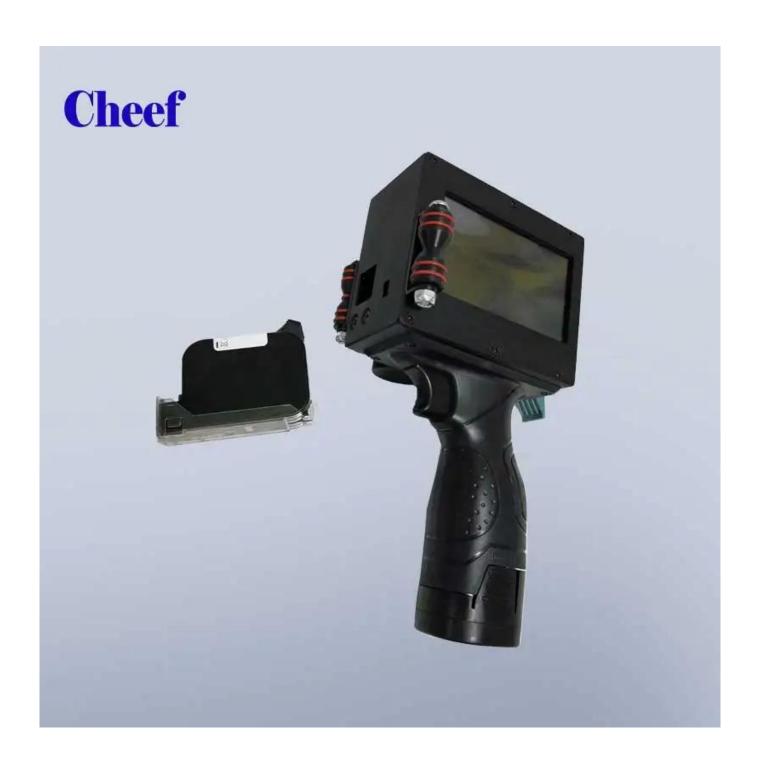

**Product Picture** 

### **Product Pictures**

## What is the Details of hand printer?

| Specification            | Description                                                                           |
|--------------------------|---------------------------------------------------------------------------------------|
| Model                    | Cheef -HP01 TIJ Thermal Inkjet Printer                                                |
| Display                  | 4.3" Touch Screen                                                                     |
| Character height         | 1mm-18mm                                                                              |
| Print Area               | 1-8 lines                                                                             |
| Print Symbols            | Logo,Pictures                                                                         |
| Ink Cartridge            | Solvent-based or oil-based environmentally friendly ink                               |
| Message Memory           | huge amounts of information                                                           |
| Print Images             | Alphanumeric,logo,date/time,expiry date ,shift code,Lot-box code and barcode ,counter |
| Printing direction       | 360 degree                                                                            |
| Ink Colors               | black,red,blue,yellow,green                                                           |
| Message Storage Capacity | Store up to 1000 messages with SD card                                                |
| Dimension (L/W/H)        | 135x 128x 200MM                                                                       |
| Weight                   | 1.2Kg                                                                                 |
| Print Speed              | 80metres per minute                                                                   |
| Print Height             | 1mm to 12mm                                                                           |
| Print material           | Metal, plastic, paper, glass, wood, stone, etc                                        |
| Print Resolution         | 600DPI                                                                                |
| Function                 | Can be used by hand and can be used with the production line                          |