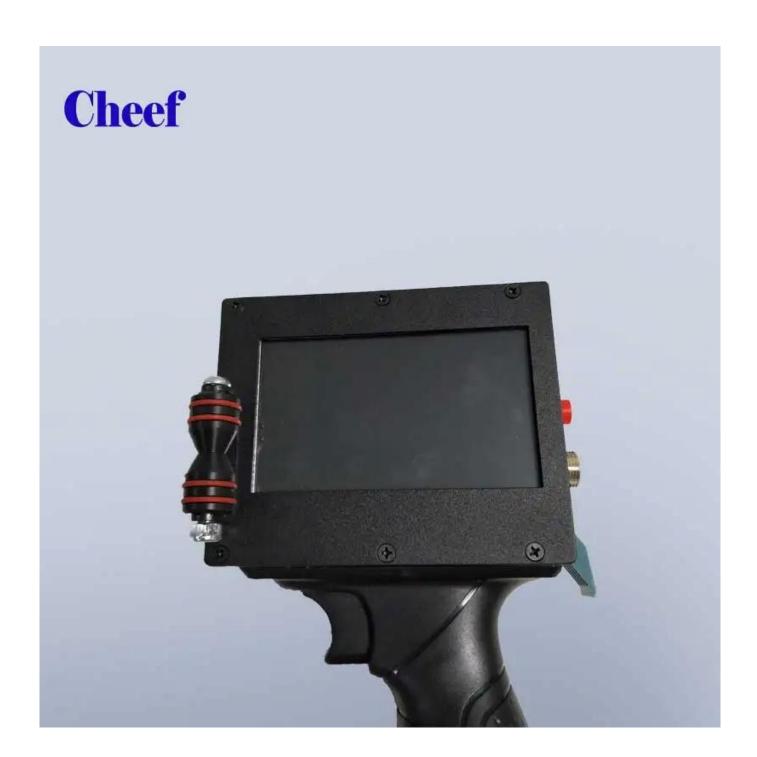

**Product Picture** 

### **Product Pictures**

## What is the Details of hand printer?

| Specification            | Description                                                                           |
|--------------------------|---------------------------------------------------------------------------------------|
| Model                    | Cheef -HP01 TIJ Thermal Inkjet Printer                                                |
| Display                  | 4.3" Touch Screen                                                                     |
| Character height         | 1mm-18mm                                                                              |
| Print Area               | 1-8 lines                                                                             |
| Print Symbols            | Logo,Pictures                                                                         |
| Ink Cartridge            | Solvent-based or oil-based environmentally friendly ink                               |
| Message Memory           | huge amounts of information                                                           |
| Print Images             | Alphanumeric,logo,date/time,expiry date ,shift code,Lot-box code and barcode ,counter |
| Printing direction       | 360 degree                                                                            |
| Ink Colors               | black,red,blue,yellow,green                                                           |
| Message Storage Capacity | Store up to 1000 messages with SD card                                                |
| Dimension (L/W/H)        | 135x 128x 200MM                                                                       |
| Weight                   | 1.2Kg                                                                                 |
| Print Speed              | 80metres per minute                                                                   |
| Print Height             | 1mm to 12mm                                                                           |
| Print material           | Metal, plastic, paper, glass, wood, stone, etc                                        |
| Print Resolution         | 600DPI                                                                                |
| Function                 | Can be used by hand and can be used with the production line                          |