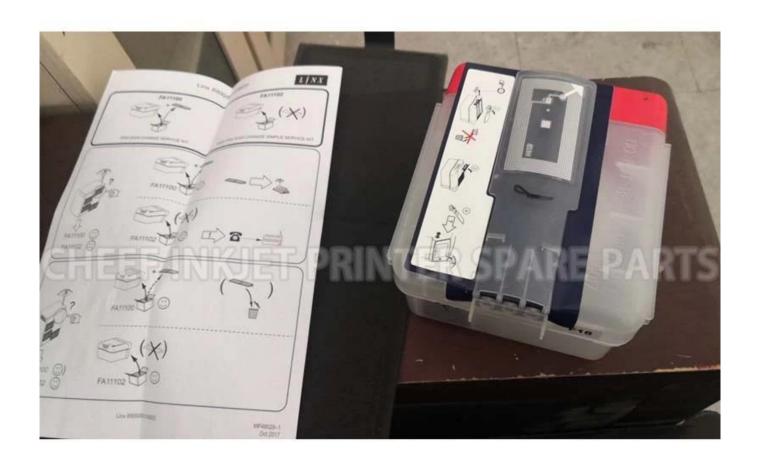

| Part NO.      | FA11100              |
|---------------|----------------------|
| Part Name     | MEMBRANE             |
| Compatible to | spare parts for Linx |