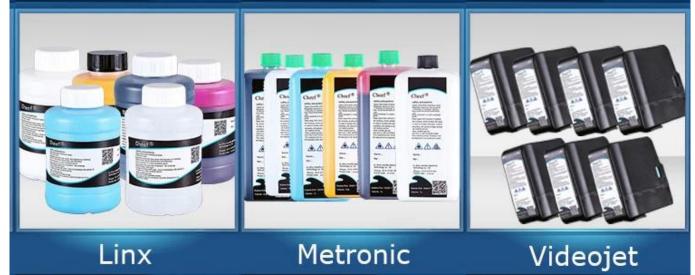

## **Industrial Applications**

Our ink is mainly used for famous brand of cij printer like domino, hitachi, imaje, linx, citronix and so on. Our inkjet inks can be used for a variety of applications, such as the industry of cables, electronics, pipes, plastic, pharmaceutical, construction and so on

### Q1:What is your main products of ink?

A:Cheef ink manufactures a full line of high quality, low cost alternative inks, makeup, and cleaners for Continuous Ink Jet (CIJ), Drop on Demand (DOD) and High-Resolution industrial printers and coders. Innovative technology is the core of our business, and our inks are trusted alternatives to products from many <u>OEMs</u> including <u>Videojet</u>, Domino, <u>Imaje</u>, Marsh, <u>Citronix</u>, Linx ,Metronic, Rottweil, and more.