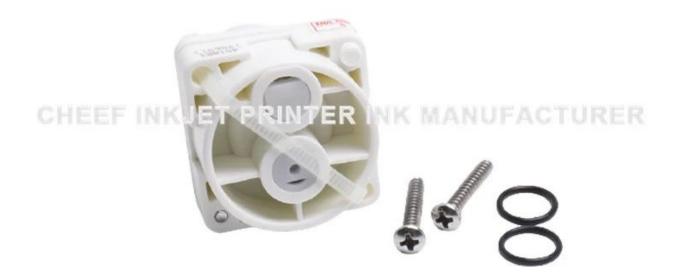

| Part #          | HB451863          |
|-----------------|-------------------|
| Part name       | SUPPLY PUMP PARTS |
| Compatible with | For Hitachi       |

- Q1: How to order spare parts?
- A: Give us the model of spare parts or images.
- Q2: All spare parts for printers you have?
- A: We already do this sector for more than 10 years. For most parts, we can help you!