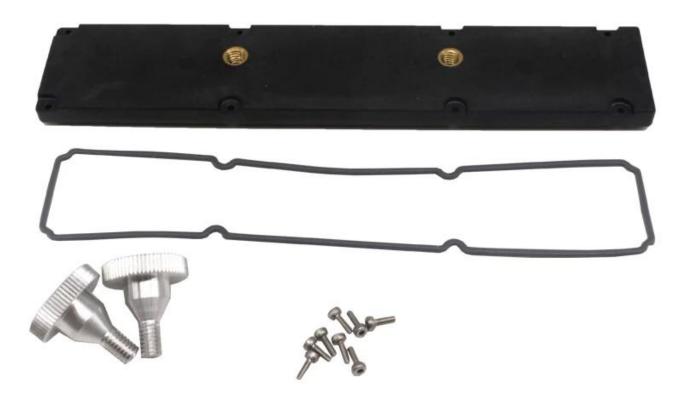

| Part NO.      | 28676                          |
|---------------|--------------------------------|
| Part Name     | REAR COVER-SCREW CHc M2*8SEALS |
| Compatible to | spare parts for markem-imaje   |