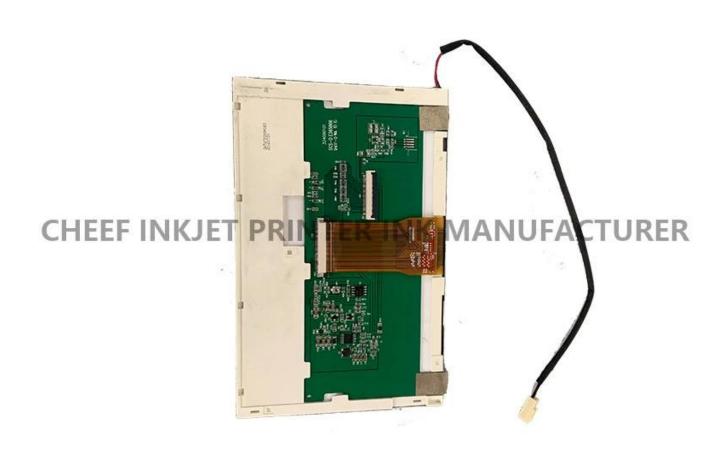

| Part NO.      | XLB040501                |
|---------------|--------------------------|
| Part Name     | Display                  |
| Compatible to | spare parts for ROTTWEIL |