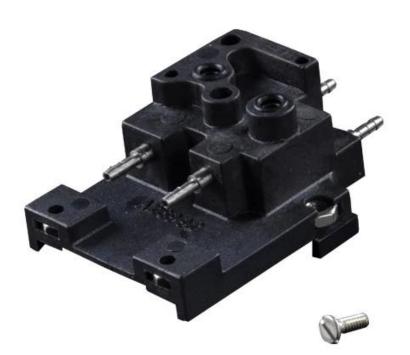

| Part NO.      | 28992                           |
|---------------|---------------------------------|
| Part Name     | CHASSIS FOR ELECTROEALVES BLOCK |
| Compatible to | spare parts for markem-imaje    |