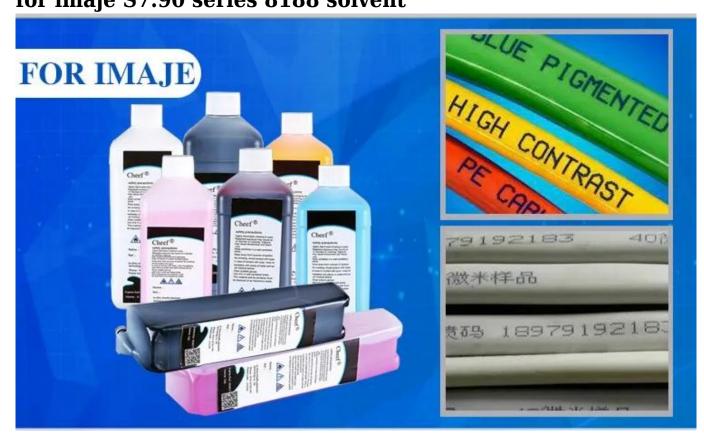

# for imaje S7.90 series 8188 solvent

### What is the Details for cij ink for imaje printer?

| Brand Item name Model Specif | ication |
|------------------------------|---------|
|------------------------------|---------|

| for Imaje     | high adhesion ink | 9175           | 0.8L/pc            |
|---------------|-------------------|----------------|--------------------|
|               |                   |                | 4/8pcs/carton      |
|               | Anti-alcohol ink  | 9176           | 0.8L/pc            |
|               |                   |                | 4/8pcs/carton      |
|               | solvent           | 8158J          | 0.8L/pc            |
|               |                   |                | 4/8pcs/carton      |
|               | solvent           | 8188J          | 0.8L/pc            |
|               |                   |                | 4/8pcs/carton      |
|               | ink               | 9688           | 0.8L/pc            |
|               |                   |                | 4/8pcs/carton      |
|               | solvent           | 8696J          | 0.8L/pc            |
|               |                   |                | 4/8pcs/carton      |
|               | ink               | 9650           | 0.8L/pc            |
|               |                   |                | 4/8pcs/carton      |
|               | solvent           | 8600           | 0.8L/pc            |
|               |                   |                | 4/8pcs/carton      |
|               | high adhesion ink | 5157E/5107     | 1Lpc 12pcs/carton  |
|               | solvent           | 5159J/5199     | 1Lpc 12pcs/carton  |
|               | yellow ink        | 5151           | 1Lpc 12pcs/carton  |
|               | red ink           | 5142/FT128     | 1Lpc 12pcs/carton  |
|               | white ink         | 5281/5160/5159 | 1Lpc 12pcs/carton  |
|               | solvent           | 5152/5179      | 1Lpc 4/8pcs/carton |
|               | ink               | J175           | 0.8L/pc            |
|               |                   |                | 4/8pcs/carton      |
|               | solvent           | J188           | 0.8L/pc            |
|               |                   |                | 4/8pcs/carton      |
|               | solvent           | 9550           | 0.8L/pc            |
|               |                   |                | 4/8pcs/carton      |
|               | wash              | 5696J          | 1L/pc 12pcs/carton |
|               | wash              | 5100           | 1L/pc 12pcs/carton |
|               | wash              | 5146           | 1L/pc 12pcs/carton |
| Product Pictu |                   |                | -,                 |

**Product Picture** 