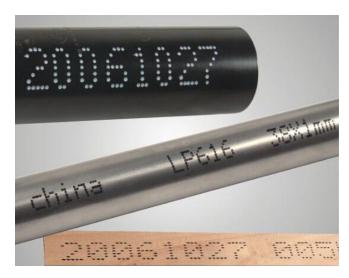

|
| Print Resolution         | 600DPI                                                                                |
| Function                 | Can be used by hand and can be used with the production line                          |

### 2. Picture

**SUZHOU CHEEF TECHNOLOGY CO., LTD.**Factory address: No.168, Fengting Avenue, Industrial Park, Suzhou City, China www.inkjetprintersupplier.com

Tel: +86-512-62810865 Fax: +86-512-67301180 Email:sales@cheef.cn



## 3. Package



### SUZHOU CHEEF TECHNOLOGY CO., LTD.

Factory address: No.168, Fengting Avenue, Industrial Park, Suzhou City, China <a href="https://www.inkjetprintersupplier.com">www.inkjetprintersupplier.com</a>

Tel: +86-512-62810865 Fax: +86-512-67301180 Email:sales@cheef.cn

### 4. Print Effect









## 5. FAQ

#### Q1: How to select a suitable inkjet coder?

A: Please consider that printing height, printing lines, printing speed, printing content (language, characters, number, barcode, QR code etc.),printing colors, target budget,and so on, and please let us know these request, we will suggest you the best suitable printer.

#### Q2: How to select suitable ink?

A: Please consider fast dry ink for plastic, glass, metal, glossy paper etc,;consider water based ink on normal paper and carton; consider UV ink for anti-counterfeiting;and you can tell us your request, we will suggest you the best suitable and economical ink.

Q3: If hand-held inkjet coder can used on production conveyor?

### SUZHOU CHEEF TECHNOLOGY CO., LTD.

Factory address: No.168, Fengting Avenue, Industrial Par