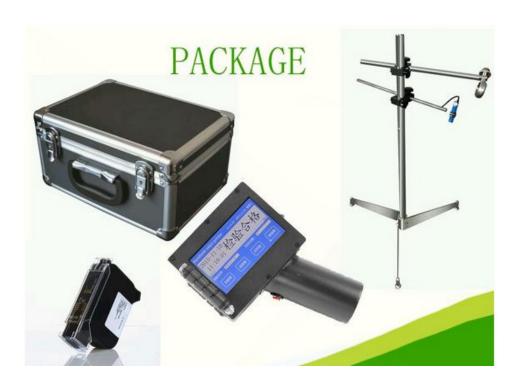

metres per minute                                                                   |
| Print Height             | 1mm to 12mm                                                                           |
| Print material           | Metal, plastic, paper, glass, wood, stone, etc                                        |
| Print Resolution         | 600DPI                                                                                |
| Function                 | Can be used by hand and can be used with the production line                          |

### 2. Picture

**SUZHOU CHEEF TECHNOLOGY CO., LTD.**Factory address: No.168, Fengting Avenue, Industrial Park, Suzhou City, China www.inkjetprintersupplier.com

Tel: +86-512-62810865 Fax: +86-512-67301180 Email:sales@cheef.cn



## 3. Package



### SUZHOU CHEEF TECHNOLOGY CO., LTD.

Factory address: No.168, Fengting Avenue, Industrial Park, Suzhou City, China <a href="https://www.inkjetprintersupplier.com">www.inkjetprintersupplier.com</a>

Tel: +86-512-62810865 Fax: +86-512-67301180 Email:sales@cheef.cn

### 4. Print Effect









## 5. FAQ

#### Q1: How to select a suitable inkjet coder?

A: Please consider that printing height, printing lines, printing speed, printing content (language, characters, number, barcode, QR code etc.),printing colors, target budget,and so on, and please let us know these request, we will suggest you the best suitable printer.

#### Q2: How to select suitable ink?

A: Please consider fast dry ink for plastic, glass, metal, glossy paper etc,;consider water based ink on normal paper and carton; con