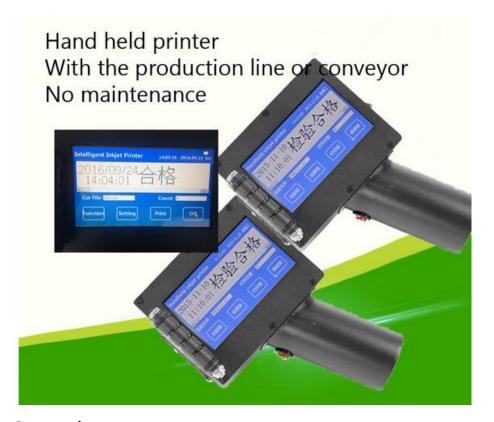

# Hand-held printer Parameter Model:Cheef-HP01

### 1. Parameter:

| Specification            | Description                                                                           |
|--------------------------|---------------------------------------------------------------------------------------|
| Model                    | Cheef -HP01 TIJ Thermal Inkjet Printer                                                |
| Display                  | 4.3" Touch Screen                                                                     |
| Character height         | 1mm-18mm                                                                              |
| Print Area               | 1-8 lines                                                                             |
| Print Symbols            | Logo,Pictures                                                                         |
| Ink Cartridge            | Solvent-based or oil-based environmentally friendly ink                               |
| Message Memory           | huge amounts of information                                                           |
| Print Images             | Alphanumeric,logo,date/time,expiry date ,shift code,Lot-box code and barcode ,counter |
| Printing direction       | 360 degree                                                                            |
| Ink Colors               | black,red,blue,yellow,green                                                           |
| Ink Type                 | Water-based ink and dry fast ink                                                      |
| Message Storage Capacity | Store up to 1000 messages with SD card                                                |
| Dimension (L/W/H)        | 135x 128x 200MM                                                                       |
| Weight                   | 1.2Kg                                                                                 |
| Print Speed              | 80metres per minute                                                                   |
| Print Height             | 1mm to 12mm                                                                           |
| Print material           | Metal, plastic, paper, glass, wood, stone, etc                                        |
| Print Resolution         | 600DPI                                                                                |
| Function                 | Can be used by hand and can be used with the production line                          |