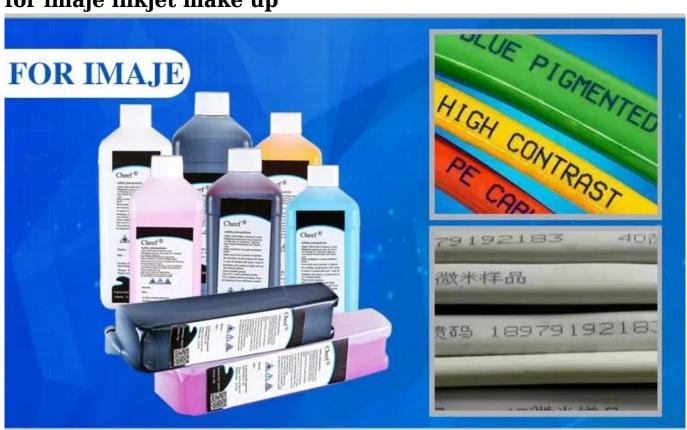

# for imaje inkjet make up

# What is the Details for cij ink for imaje printer?

| Brand | Item name | Model | Specification |
|-------|-----------|-------|---------------|
|-------|-----------|-------|---------------|

| for Imaje | high adhesion ink  | 9175           | 0.8L/pc            |
|-----------|--------------------|----------------|--------------------|
|           | Ingir danesion ink |                | 4/8pcs/carton      |
|           | Anti-alcohol ink   | 9176           | 0.8L/pc            |
|           |                    |                | 4/8pcs/carton      |
|           | solvent            | 8158J          | 0.8L/pc            |
|           |                    |                | 4/8pcs/carton      |
|           | solvent            | 8188J          | 0.8L/pc            |
|           |                    |                | 4/8pcs/carton      |
|           | ink                | 9688           | 0.8L/pc            |
|           |                    |                | 4/8pcs/carton      |
|           | solvent            | 8696J          | 0.8L/pc            |
|           |                    |                | 4/8pcs/carton      |
|           | ink                | 9650           | 0.8L/pc            |
|           |                    |                | 4/8pcs/carton      |
|           | solvent            | 8600           | 0.8L/pc            |
|           |                    |                | 4/8pcs/carton      |
|           | high adhesion ink  | 5157E/5107     | 1Lpc 12pcs/carton  |
|           | solvent            | 5159J/5199     | 1Lpc 12pcs/carton  |
|           | yellow ink         | 5151           | 1Lpc 12pcs/carton  |
|           | red ink            | 5142/FT128     | 1Lpc 12pcs/carton  |
|           | white ink          | 5281/5160/5159 | 1Lpc 12pcs/carton  |
|           | solvent            | 5152/5179      | 1Lpc 4/8pcs/carton |
|           | ink                | J175           | 0.8L/pc            |
|           |                    |                | 4/8pcs/carton      |
|           | solvent            | J188           | 0.8L/pc            |
|           |                    |                | 4/8pcs/carton      |
|           | solvent            | 9550           | 0.8L/pc            |
|           |                    |                | 4/8pcs/carton      |
|           | wash               | 5696J          | 1L/pc 12pcs/carton |
|           | wash               | 5100           | 1L/pc 12pcs/carton |
|           | wash               | 5146           | 1L/pc 12pcs/carton |