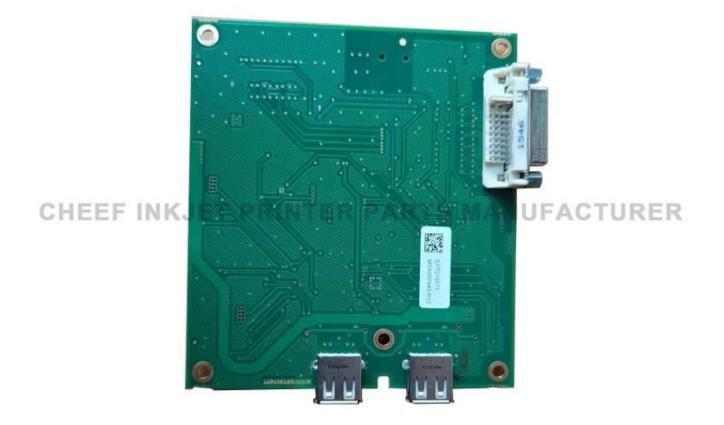

|          | EPT019071        |
|----------|------------------|
|          | PCBA 7" UI spare |
| 00 00000 | For Domino       |

- Q1: How to order spare parts?
- A: Give us the model of spare parts or images.
- Q2: All spare parts for printers you have?
- 1: We already do this sector for more than 10 years. For most parts, we can help you!