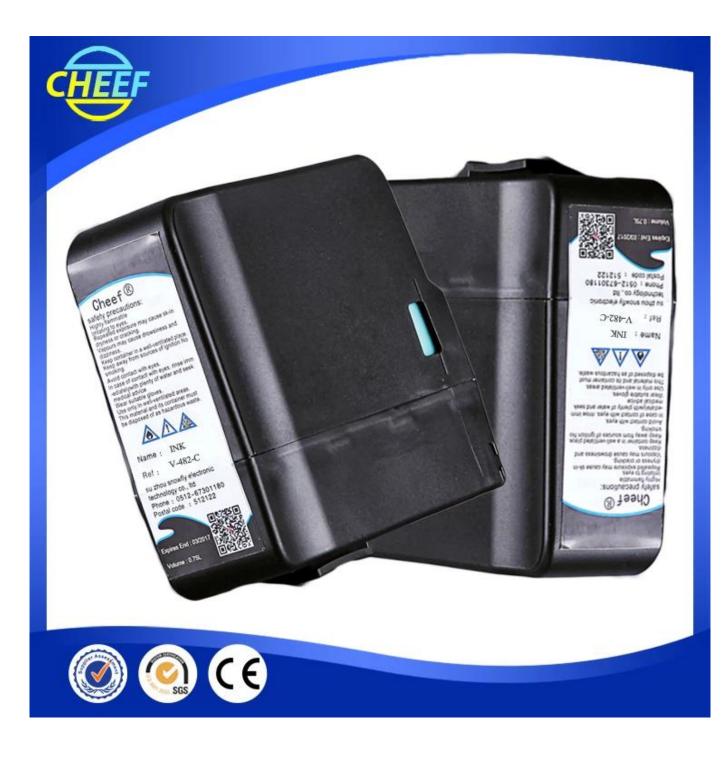

| SP16-8535Q    | 1000ml/bottle                 |
|                | solvent                          | SP16-8605Q    | 1000ml/bottle                 |
|                | wash                             | SP16-3500Q    | 1000ml/bottle                 |
|                | wash                             | SP16-3801Q    | 1000ml/bottle                 |
|                | wash                             | SP16-9011Q    | 1000ml/bottle                 |
|                | 1211 1211                        | M210-F        | 5gallon,about18.9             |
|                | large character                  | 2             | liters                        |
|                |                                  | M940-Q        | 1L                            |

# **Detailed Imajes**







# **Application**

# **Industrial Applications**

Our ink is mainly used for famous brand of cij printer like domino, hitachi, imaje, linx, citronix and so on. Our inkjet inks can be used for a variety of applications, such as the industry of cables, electronics, pipes, plastic, pharmaceutical, construction and so on





























**Packaging & Shipping** 

# **Product packaging**



# **Company Information**

# **COMPANY INFORMATION**



















One hundred years only do one thing, to provide the best quality and economical ink for all over the world's inkjet printers At cheef we possess a well-equipped **Research and Development facility** alongside substantial internal resources to offer custom-made products for specific request. Our core priority is competitive