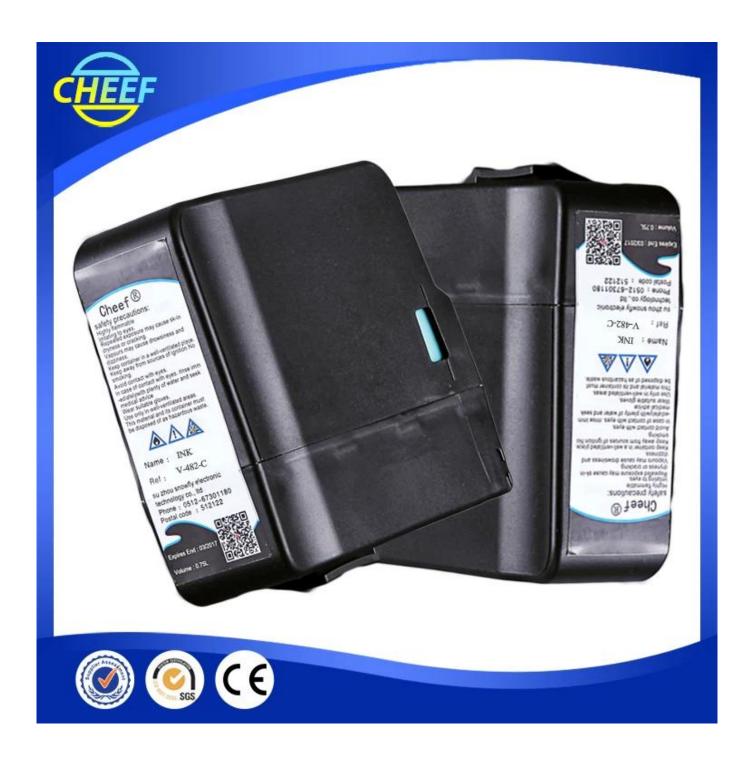

ink for videojet printing

**Product Parameter** 

| Brand      | Item name       | Model         | Specification                         |
|------------|-----------------|---------------|---------------------------------------|
|            | ink             | V410-D/V411-D | 750ml/bottle                          |
|            | solvent         | V705-D/V706-D | 751ml/bottle                          |
|            | ink             | V490-C/V480-C | 752ml/bottle                          |
|            | solvent         | V720-D/V721-D | 753ml/bottle                          |
|            | ink             | V491-C        | 754ml/bottle                          |
|            | wash            | V901-Q        | 1000ml/bottle                         |
|            | ink             | 201-0001-601  | 1000ml/bottle                         |
|            | solvent         | 201-0001-701  | 1000ml/bottle                         |
|            | ink             | V403-D        | 750ml/bottle                          |
|            | ink             | V404-D        | 750ml/bottle                          |
|            | ink             | V437-D        | 750ml/bottle                          |
|            | ink             | V451-D        | 750ml/bottle                          |
|            | ink             | V459-D        | 750ml/bottle                          |
|            | ink             | V460-D        | 750ml/bottle                          |
|            | solvent         | V730-D        | food grade solvent<br>Make-Up, 750 ml |
| Videoj     | solvent         | V731-D        | bottle, 750 ml                        |
| 100        | solvent         | V732-D        | food grade solvent<br>750 ml          |
| et,Will    | solvent         | V752-D        | bottle, 750 ml                        |
| Ct, vv III | solvent         | V753-D        | bottle, 750 ml                        |
| ett        | solvent         | V754-D        | bottle, 750 ml                        |
|            | solvent         | V752-K        | bottle, 5L                            |
|            | ink             | SP16-2520Q    | 1000ml/bottle                         |
|            | ink             | SP16-2960Q    | 1000ml/bottle                         |
|            | ink             | SP16-5600Q    | 1000ml/bottle                         |
|            | ink             | SP16-8300Q    | 1000ml/bottle                         |
|            | ink             | SP16-8600Q    | 1000ml/bottle                         |
|            | solvent         | SP16-2525Q    | 1000ml/bottle                         |
|            | solvent         | SP16-2965Q    | 1000ml/bottle                         |
|            | solvent         | SP16-5605Q    | 1000ml/bottle                         |
|            | solvent         | SP16-8535Q    | 1000ml/bottle                         |
|            | solvent         | SP16-8605Q    | 1000ml/bottle                         |
|            | wash            | SP16-3500Q    | 1000ml/bottle                         |
|            | wash            | SP16-3801Q    | 1000ml/bottle                         |
|            | wash            | SP16-9011Q    | 1000ml/bottle                         |
|            | large character | M210-F        | 5gallon,about18.9<br>liters           |
|            |                 | M940-Q        | 1L                                    |

**Detailed Imajes** 

202 : emel W V W

**Application** 