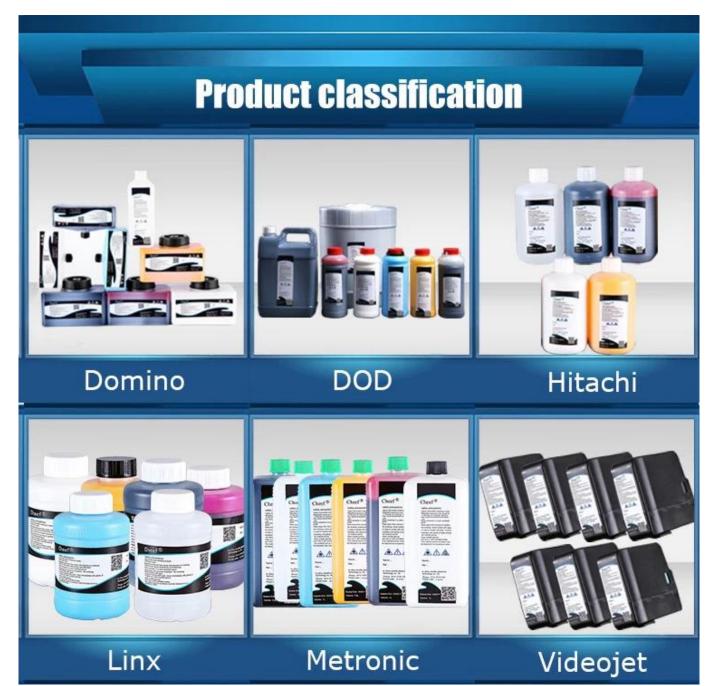

ink for videojet printing

**Product Parameter** 

| Brand      | Item name       | Model         | Specification                         |
|------------|-----------------|---------------|---------------------------------------|
|            | ink             | V410-D/V411-D | 750ml/bottle                          |
|            | solvent         | V705-D/V706-D | 751ml/bottle                          |
|            | ink             | V490-C/V480-C | 752ml/bottle                          |
|            | solvent         | V720-D/V721-D | 753ml/bottle                          |
|            | ink             | V491-C        | 754ml/bottle                          |
|            | wash            | V901-Q        | 1000ml/bottle                         |
|            | ink             | 201-0001-601  | 1000ml/bottle                         |
|            | solvent         | 201-0001-701  | 1000ml/bottle                         |
|            | ink             | V403-D        | 750ml/bottle                          |
|            | ink             | V404-D        | 750ml/bottle                          |
|            | ink             | V437-D        | 750ml/bottle                          |
|            | ink             | V451-D        | 750ml/bottle                          |
|            | ink             | V459-D        | 750ml/bottle                          |
|            | ink             | V460-D        | 750ml/bottle                          |
|            | solvent         | V730-D        | food grade solvent<br>Make-Up, 750 ml |
| Videoj     | solvent         | V731-D        | bottle, 750 ml                        |
| 100        | solvent         | V732-D        | food grade solvent<br>750 ml          |
| et,Will    | solvent         | V752-D        | bottle, 750 ml                        |
| Ct, vv III | solvent         | V753-D        | bottle, 750 ml                        |
| ett        | solvent         | V754-D        | bottle, 750 ml                        |
|            | solvent         | V752-K        | bottle, 5L                            |
|            | ink             | SP16-2520Q    | 1000ml/bottle                         |
|            | ink             | SP16-2960Q    | 1000ml/bottle                         |
|            | ink             | SP16-5600Q    | 1000ml/bottle                         |
|            | ink             | SP16-8300Q    | 1000ml/bottle                         |
|            | ink             | SP16-8600Q    | 1000ml/bottle                         |
|            | solvent         | SP16-2525Q    | 1000ml/bottle                         |
|            | solvent         | SP16-2965Q    | 1000ml/bottle                         |
|            | solvent         | SP16-5605Q    | 1000ml/bottle                         |
|            | solvent         | SP16-8535Q    | 1000ml/bottle                         |
|            | solvent         | SP16-8605Q    | 1000ml/bottle                         |
|            | wash            | SP16-3500Q    | 1000ml/bottle                         |
|            | wash            | SP16-3801Q    | 1000ml/bottle                         |
|            | wash            | SP16-9011Q    | 1000ml/bottle                         |
|            | large character | M210-F        | 5gallon,about18.9<br>liters           |
|            |                 | M940-Q        | 1L                                    |