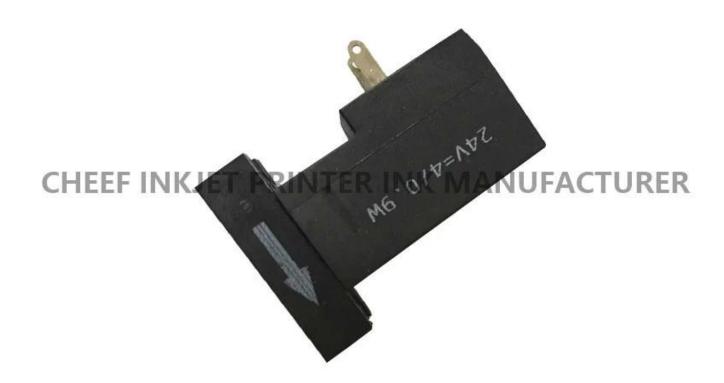

| Part NO.               | GB-004846S                |
|------------------------|---------------------------|
| Part Name              | SE solenoid valve         |
| Compatible for printer | spare parts for leibinger |