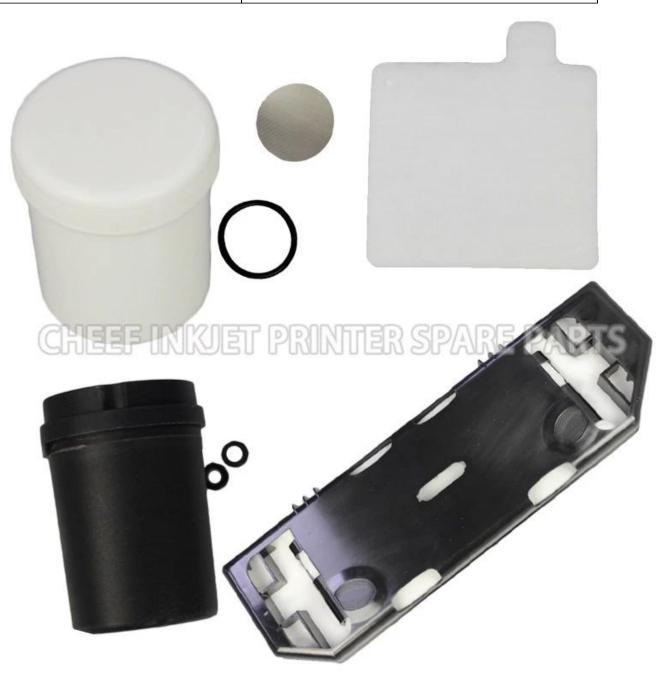

| Part NO.      | KIA40489                     |
|---------------|------------------------------|
| Part Name     | FILTER                       |
| Compatible to | spare parts for markem-imaje |

|                                                                                                                                                                                          | IMAJE inkjet printer spare parts |                                                                  |                 |  |  |  |  |
|------------------------------------------------------------------------------------------------------------------------------------------------------------------------------------------|----------------------------------|------------------------------------------------------------------|-----------------|--|--|--|--|
| Product Name                                                                                                                                                                             | Mold Number                      | Product Name                                                     | Mold Number     |  |  |  |  |
| RESONATOR - G HEAD                                                                                                                                                                       | 7242                             | GUTTER BLOCK SINGLE JET,90 SER                                   | 28591           |  |  |  |  |
| AIR FILTER KIT IP 90 -series F                                                                                                                                                           | A36022                           | AIR FILTER FOR IMAJE 9232                                        | PC1572          |  |  |  |  |
| ONE WAY VALVE FOR S7/S8                                                                                                                                                                  | 13727                            | QUADRUPLE O RING FOR IMAJE 90                                    | PL1531          |  |  |  |  |
| ONE WAY VALVE FOR S7/S8                                                                                                                                                                  | 13727                            | TREBLE O RING FOR IMAJE 90 SER                                   | PL1530          |  |  |  |  |
| ONE WAY VALVE FOR S7/S8                                                                                                                                                                  | 13727                            | E type S series one-way valve                                    | 5525-B          |  |  |  |  |
| ONE WAY VALVE FOR S7/S8                                                                                                                                                                  | 13727                            | OUTPUT CABLE FOR IMAJE S8 POWE                                   | 14121-PC1273    |  |  |  |  |
| GUTTER BLOCK - SINGLE JET - EX                                                                                                                                                           | 5263<br>PG0159                   | BOARD - POWER SUPPLY - AUTOMAT                                   | 14121-PC1271    |  |  |  |  |
| TUBE CONNECTION 1.6MM TUBE CONNECTION 1.6MM                                                                                                                                              | PG0159                           | POTENTIOMETER                                                    | 50145           |  |  |  |  |
| CONNECTION BOX THREE PORT                                                                                                                                                                | ENM0005                          | GUTTER BLOCK TWIN JET,90 SERIES<br>COVER (X3) WITH SCREW-G AND M | 28592<br>6180-A |  |  |  |  |
| CHT BLOCK                                                                                                                                                                                | 10298                            | X                                                                | Y               |  |  |  |  |
| AT SECTION AND A COMP.                                                                                                                                                                   | 1/202020                         | PRINTHEAD COVER FOR IMAJE S SERIES                               | 6180-C          |  |  |  |  |
| TUBE CONNECTION 4.8MM                                                                                                                                                                    | ENM0004                          | REAR COVER GASKET FOR IMAJE S                                    | 5909            |  |  |  |  |
| MAKE-UP BOTTLE FOR IMAJE 0.8L NK CARTRIDGE BOTTLE FOR IMAJE 0.8L                                                                                                                         | PL0709<br>PL0711                 | PRINTHEAD COVER GASKET FOR IMA                                   | 6061            |  |  |  |  |
| Type 90 series G nozzle asse                                                                                                                                                             | 28270                            | REAR COVER FOR IMAJE S SERIES                                    | 6180-B          |  |  |  |  |
| GUTTER BLOCK SINGLE JET,90 SER                                                                                                                                                           | 28591                            | E Type 90 series head cover se                                   | PC1635          |  |  |  |  |
| 7 v 9020 MAIN FILTER                                                                                                                                                                     | 17562                            | Filtro principal 9232 CONNECTOR KIT FOR IMAJE 9040               | 19134<br>7775   |  |  |  |  |
| AN-CONDENSER                                                                                                                                                                             | 20212                            | CHASSIS FOR IMAJE S SERIES ELE                                   | 10133-PC1647    |  |  |  |  |
| AN FOR \$4/\$8/9040                                                                                                                                                                      | 5494                             | FILTRO-COALESCEN TE-CON ANILLA                                   | 7765            |  |  |  |  |
| type vacuum recovery pump /T                                                                                                                                                             | 4295                             | 1/4 STRATGHT CONNECTOR FOR IMA                                   | 7767            |  |  |  |  |
| ype E pump nut                                                                                                                                                                           | PY0253                           | E type S8 coupler                                                | 6562            |  |  |  |  |
| WRENCH-HEXAGONAL-CANNON                                                                                                                                                                  | 14434                            | INPUT CABLE FOR IMAJE S8 SERIE                                   | 14121-PC1682    |  |  |  |  |
| VIRED FAN                                                                                                                                                                                | 28370                            | E type S series nozzle cap gas                                   | 6179            |  |  |  |  |
| 8 FILTER SCREEN -14µm - G and M HEADS                                                                                                                                                    | 17673                            | BOARD-ADP G AND M                                                | 6007            |  |  |  |  |
| 4 · S8 MAIN FILTER                                                                                                                                                                       | 5934                             | E type 9020 power supply board                                   | 36522-PC1270    |  |  |  |  |
| Original E type 9020 control b                                                                                                                                                           | 6909                             | FIXING RING FOR IMAJE 9232 MAI                                   | PC1740          |  |  |  |  |
| type P head component                                                                                                                                                                    | 17467                            | 9040 keyboard mask                                               | 36266           |  |  |  |  |
| type 9040 industrial interfa                                                                                                                                                             | 36789                            | E type 512KB memory card                                         | PC1777          |  |  |  |  |
| AN FOR \$4/\$8/9040                                                                                                                                                                      | 5494                             | MAGNIFYING CIRCUIT BOARD FOR I                                   | 28629           |  |  |  |  |
| ROTECTION GRID-FAN                                                                                                                                                                       | 6689                             | COUPLER FEMALE COMPLETE M5*2.7                                   | 6028            |  |  |  |  |
| ROTECTOR-RESONATOR                                                                                                                                                                       | 6405                             | COUPLER FEMALE COMPLETE M5*1.6                                   | 50421           |  |  |  |  |
| EAD COVER-M HEAD-HEAD WITH FL                                                                                                                                                            | 15886                            | E type S series one-way valve                                    | 5525            |  |  |  |  |
| GUTTER BLOCK - SINGLE JET - EX                                                                                                                                                           | 5263                             | CONNECTOR-RECUP/BLEED-FOR SING                                   | 6092            |  |  |  |  |
| CHT BLOCK                                                                                                                                                                                | 10298                            | PUMP CONNECTOR                                                   | 3199            |  |  |  |  |
| EXAGON SCREW FOR IMAJE PUMPHE                                                                                                                                                            | ENM00010                         | S4/S8 BLACK INK FILTER                                           | PG0349          |  |  |  |  |
| BOARD - POWER SUPPLY - AUTOMAT                                                                                                                                                           | 14121                            | OPAQUE FILTER FOR IMAJE \$4/\$8                                  | PG0350          |  |  |  |  |
| BOARD-POWER SUPPLY-110V220V-WI                                                                                                                                                           | 36522                            | BLACK INK FILTER FOR IMAJE 9040                                  | PG0351          |  |  |  |  |
| SQUARE MAGNET-10X10-FLAT ELECT                                                                                                                                                           | 16713                            | OPAQUE FILTER FOR IMAJE 9040                                     | PG0352          |  |  |  |  |
| SCREW (X 10) - KNURLED - ALUMI                                                                                                                                                           | 6206                             | PRE-HEAD FILTER FOR IMAJE S8                                     | 5570            |  |  |  |  |
| CARTRIDGE - INK FILTER - WITH                                                                                                                                                            | 5553                             | ENM25683 FILTER FOR PRINTHEAD                                    | 25683           |  |  |  |  |
| GUTTER BLOCK TWINJET                                                                                                                                                                     | 5261                             | BOADR-RESON APOR SUPPLY GANDMH                                   | 6004            |  |  |  |  |
| PRESSURE CHAMBER TEFLON MEMBRA                                                                                                                                                           | 1                                | FILTER KIT FOR 9232                                              | 40989           |  |  |  |  |
| type O ring                                                                                                                                                                              | PL1212                           | IR FILTER KIT FOR IMAJE 9232                                     | PG0361<br>10086 |  |  |  |  |
| PRESSURE SENSOR                                                                                                                                                                          | 7682<br>4485                     | ELECTROVALVE VISCOMETER  BOADR-RESON APOR SUPPLY GANDMH          | 11428           |  |  |  |  |
| type pipe plug<br>RONT DOOR HINGE(PAIR)                                                                                                                                                  | 7818                             | TOP COVER                                                        | 10251           |  |  |  |  |
| IINGE(X2)-KEYBOARD                                                                                                                                                                       | 7596                             | LEVEL SAFETY BLOCK                                               | 14123           |  |  |  |  |
| type four connection body                                                                                                                                                                | 6                                | Ink circuit / Modulo de tinta                                    | 37251           |  |  |  |  |
| type straight connection                                                                                                                                                                 | 12                               | PC BOARD CHIP FOR IMAJE (S8 M                                    | PC1909          |  |  |  |  |
| type gun seat adjustment cam                                                                                                                                                             | 5670                             | PC BOARD CHIP FOR IMAJE (S8 G                                    | PC1910          |  |  |  |  |
| type gun seat locking screw                                                                                                                                                              | 5678                             | PC BOARD CHIP FOR IMAJE (S8 G                                    | PC1911          |  |  |  |  |
| type gun seat adjusted cam (                                                                                                                                                             | 5671                             | PC BOARD CHIP FOR IMAJE (9040                                    | PC1912          |  |  |  |  |
| S series recovery elbow (wit                                                                                                                                                             | PY0287                           | MOTOR-PC 9040/9232                                               | 26966           |  |  |  |  |
| type 0.8L square bottle cap                                                                                                                                                              | PB0148                           | RESONATOR - P HEAD                                               | 17470           |  |  |  |  |
| CEYBOARD OPERATOR INT-S7 SIGMA                                                                                                                                                           | 15978-2                          | OPAQUE FILTER FOR IMAJE S SERIES/9040                            | 6256            |  |  |  |  |
| type gun screwdriver                                                                                                                                                                     | TL0173                           | Electrovalves block 4 - 9020/9                                   | 34044           |  |  |  |  |
| Type 90 series G nozzle asse                                                                                                                                                             | 28270-PC1423                     | Electrovalves block 4 - 9232 (                                   | 47086           |  |  |  |  |
| MAJE S7s KEYPAD HANDHELD TERM                                                                                                                                                            | 5280                             | INPUT CABLE FOR POWER SUPPLY                                     | 36522-PC1272    |  |  |  |  |
| COVER (X3) WITH SCREW-G AND M                                                                                                                                                            | 6180                             | E crystal oscillator line                                        | 6540            |  |  |  |  |
| MODULATION ASSEMBLY - G HEAD                                                                                                                                                             | 18245                            | NUT-CANNON-HEXA GONAL                                            | 14433           |  |  |  |  |
| type nozzle cover                                                                                                                                                                        | 5257                             | SINGLE JET IMP FOR S4                                            | 19242           |  |  |  |  |
| type 9232 main filter /Y                                                                                                                                                                 | 19134                            | SPACER                                                           | 5676            |  |  |  |  |
| RINTHEAD FRONT COVER GASKET F                                                                                                                                                            | 6179-PC1500                      | E 9028 decoder                                                   | PL2418          |  |  |  |  |
| EAR COVER-SCREW CHe M2*6-SEAL                                                                                                                                                            | 28676                            | E 9018 decoder                                                   | PL2435          |  |  |  |  |
| EYBOARD FOR 9020/9030                                                                                                                                                                    | 28240-P                          | ASSEMBLED GUTTER SENSOR                                          | 38973           |  |  |  |  |
|                                                                                                                                                                                          | PY0088                           | WASH STATION MTG BRACKET ASSY                                    | 10012           |  |  |  |  |
|                                                                                                                                                                                          |                                  | Head bracket - long                                              | 7329            |  |  |  |  |
| S series front panel to indu                                                                                                                                                             | 14114                            |                                                                  | 200.00          |  |  |  |  |
| S series front panel to indu<br>CHASSIS FOR ELECTROEALVES BLOC                                                                                                                           | 28992                            | BOARD BACKLIT DISPLAY CONVERTER                                  | 17704           |  |  |  |  |
| S series front panel to indu<br>CHASSIS FOR ELECTROEALVES BLOC<br>S series crystal locking scr                                                                                           | 28992<br>13870                   | BOARD BACKLIT DISPLAY CONVERTER E type S4/S8 nozzle              | 17704<br>14431  |  |  |  |  |
| E Type 90 series recovery elbo E S series front panel to indu CHASSIS FOR ELECTROEALVES BLOC E S series crystal locking scr PROTECTOR-ANTITAPONAMIENTO (* PROTECTOR-ANTITAPONAMIENTO(*3) | 28992                            | BOARD BACKLIT DISPLAY CONVERTER                                  | 17704           |  |  |  |  |